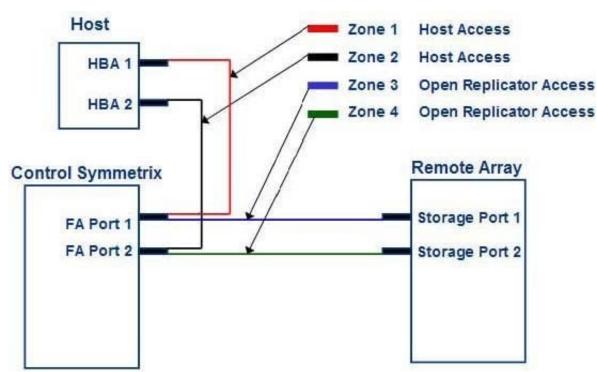

### **QUESTION 4**

Refer to the exhibit.

The SAN zones (Zones 3 and 4) shown in the exhibit have been created during an Open Replicator implementation. The control devices in the Symmetrix array are mapped to both front- end ports. Which Open Replicator operations can be performed?

- A. Hot Push and Pull, Cold Push and Pull
- B. Cold Push and Cold Pull only
- C. Hot Push and Hot Pull only
- D. Hot Pull and Cold Pull only

Correct Answer: A