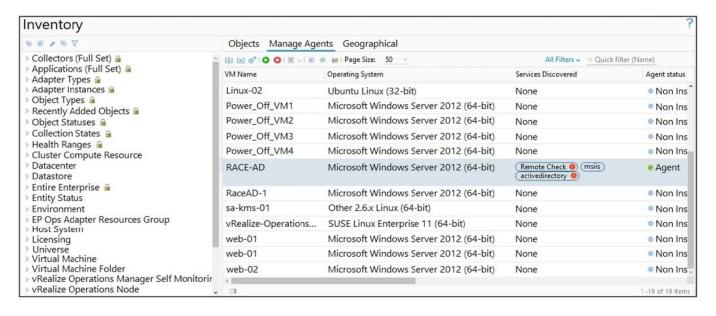

### **QUESTION 2**

Refer to the exhibit.

A user has installed and configured Telegraf agent on a Windows domain controller. No application data is being collected.

Which two actions should the user take to see the application data? (Choose two.)

- A. Verify the vCenter adapter collection status.
- B. Re-configure the agent on the Windows virtual machine manually.
- C. Verify Active Directory Service status.

## https://www.pass4itsure.com/5v0-34-19.html

2024 Latest pass4itsure 5V0-34.19 PDF and VCE dumps Download

D. Configure ICMP Remote Check.

E. Validate time synchronization between vRealize Application Remote Collector and vRealize Operations.

Correct Answer: AE