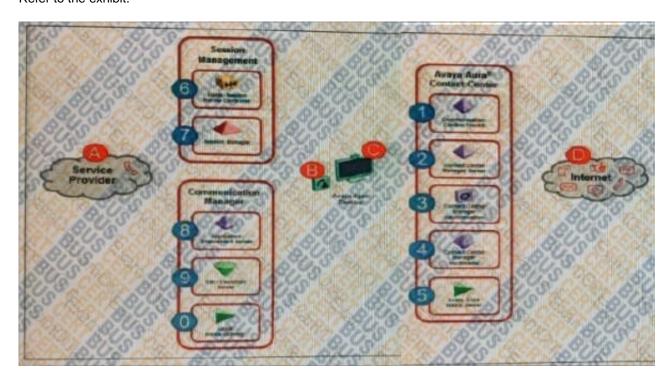

#### **QUESTION 5**

Refer to the exhibit.

AACC allows the use of campaigns for Sales or Marketing purposes. Which statement about Outbound campaigns is true?

- A. Agent Scripts are loaded Into Agent Desktop from the CCMM Database. 4-C
- B. Agent Scripts are loaded Into Agent Desktop from the CCT Database. 1-C
- C. Agent Scripts are loaded Into Agent Desktop from the CCMA Database. 3-C
- D. Agent Scripts are loaded Into Agent Desktop from the CCMS Database. 2-C

Correct Answer: B