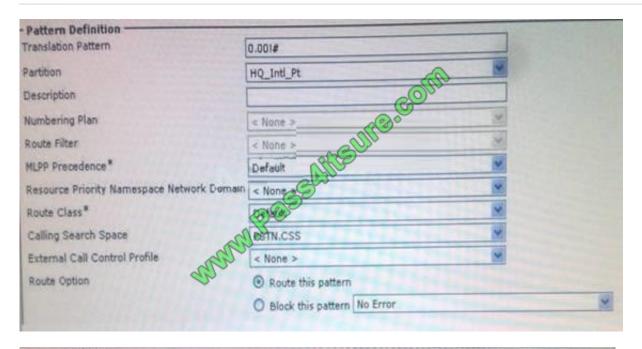

#### **QUESTION 2**

Refer to the following Exhibits.

#### https://www.pass4itsure.com/300-070.html

2022 Latest pass4itsure 300-070 PDF and VCE dumps Download

Assume that route pattern for international calls is assigned to the PSTN\_Pt partition. After applying the CSSs shown in the exhibit to a phone and placing a call to 00014087071222#, which of the following statements is true?

A. The call will be blocked because the line and device CSS will be combined and partitions in the device CSS will take precedence.

#### https://www.pass4itsure.com/300-070.html

2022 Latest pass4itsure 300-070 PDF and VCE dumps Download

- B. The call will be permitted because the line and device CSS will be combined and partitions in the line CSS will take precedence.
- C. The call will be blocked because any translation pattern that is blocked will take precedence.
- D. Only calls from the primary line will be permitted. Secondary lines will be blocked.

Correct Answer: B

The Line CSS configured on the directory number associated with the user\\'s device profile. Link: http://www.cisco.com/en/US/docs/voice\_ip\_comm/cucm/srnd/8x/cmapps.html