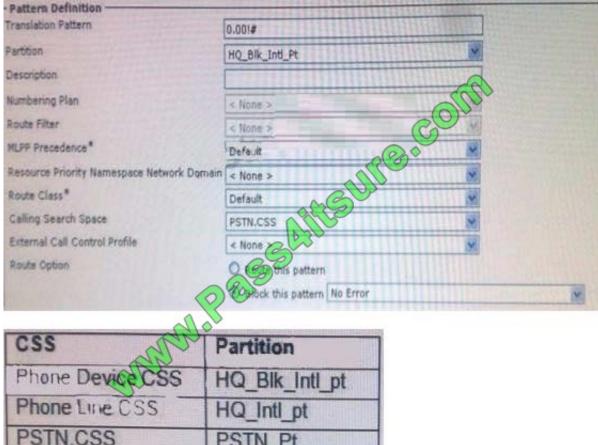

#### **QUESTION 2**

Refer to the following Exhibits.

#### https://www.pass4itsure.com/300-070.html

2022 Latest pass4itsure 300-070 PDF and VCE dumps Download

Assume that route pattern for international calls is assigned to the PSTN\_Pt partition. After applying the CSSs shown in the exhibit to a phone and placing a call to 00014087071222#, which of the following statements is true?

A. The call will be blocked because the line and device CSS will be combined and partitions in the device CSS will take precedence.

#### https://www.pass4itsure.com/300-070.html

2022 Latest pass4itsure 300-070 PDF and VCE dumps Download

- B. The call will be permitted because the line and device CSS will be combined and partitions in the line CSS will take precedence.
- C. The call will be blocked because any translation pattern that is blocked will take precedence.
- D. Only calls from the primary line will be permitted. Secondary lines will be blocked.

Correct Answer: B

The Line CSS configured on the directory number associated with the user\\'s device profile. Link: http://www.cisco.com/en/US/docs/voice\_ip\_comm/cucm/srnd/8x/cmapps.html