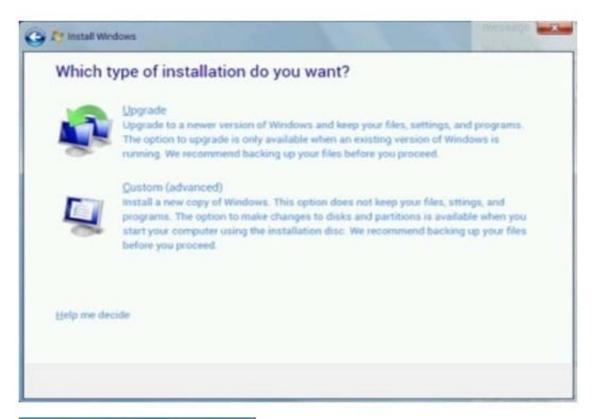

Correct Answer: A

Step 1: Choose Boot from Windows 7 DVD Step 2: Click Install Step 3: Choose Upgrade