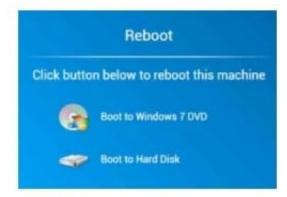

### **SIMULATION**

A Windows 7 machine appears to have a failure. Every time it is rebooted, the message "BOOTMGR is missing" appears.

You have previously inserted a Windows 7 installation DVD into the DVD-ROM.D18912E1457D5D1DDCBD40AB3BF70D5D

Please repair this failure without overwriting the customers\\' local user profiles.

## **INSTRUCTIONS**

Use the Windows recovery and repair utilities to remediate the issue.

If at any time you would like to bring back the initial state of the simulation, please click the Reset All button.

Correct Answer: A

Step 1: Choose Boot from Windows 7 DVD Step 2: Click Install Step 3: Choose Upgrade