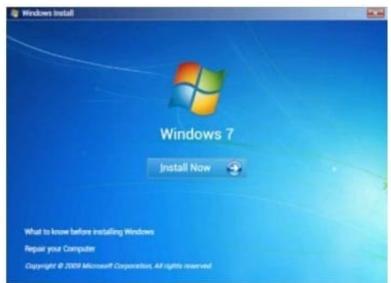

2024 Latest pass4itsure 220-1002 PDF and VCE dumps Download

2024 Latest pass4itsure 220-1002 PDF and VCE dumps Download

Installation Successful

Your installation has successfully been completed.

A. Check the answer in explanation.

Correct Answer: A

Step 1: Choose Boot from Windows 7 DVD Step 2: Click Install Step 3: Choose Upgrade