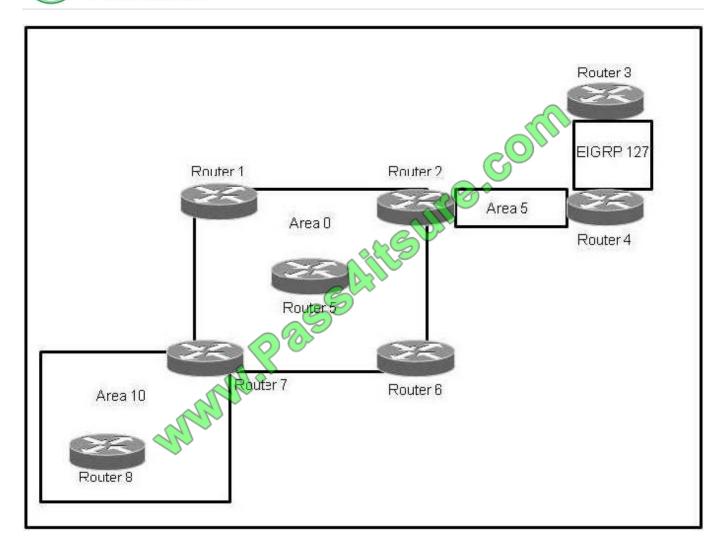

#### **QUESTION 4**

Refer to the exhibit. Which three OSPF routers are the only routers that may perform summarization with the current network layout? (Choose three.)

- A. Router 2
- B. Router 3
- C. Router 4
- D. Router 5
- E. Router 7
- F. Router 8

Correct Answer: ACE